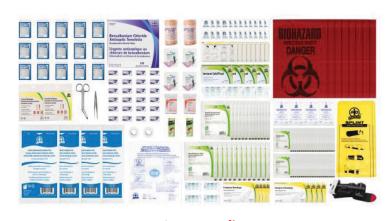

## **KIT REFILLS**

#### Type 2 Basic PLASTIC BOX REFILL 5354.000178, 5354.000179, 5354.000180

Type 3 Intermediate
METAL CABINET REFILL
5354.000181, 5354.000182, 5354.000183