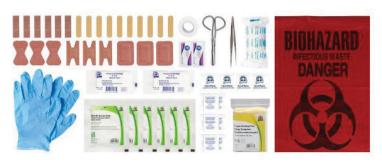

## **KIT REFILLS**

#### Type 1 Personal NYLON POUCH REFILL 5354.000177

#### Type 2 Basic PLASTIC BOX REFILL 5354.000178, 5354.000179, 5354.000180

Type 3 Intermediate
METAL CABINET REFILL
5354.000181, 5354.000182, 5354.000183