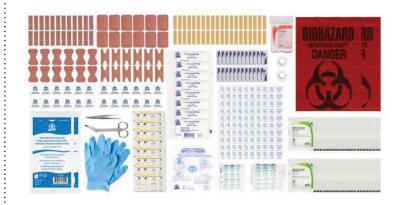

## **KIT REFILLS**

#### Type 2 Basic PLASTIC BOX REFILL 5354.000178, 5354.000179, 5354.000180

Type 3 Intermediate
METAL CABINET REFILL
5354.000181, 5354.000182, 5354.000183